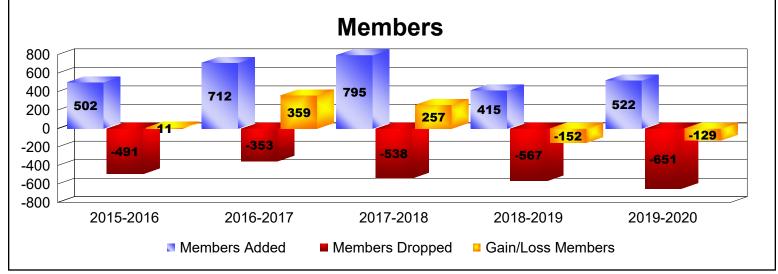

District 354 A

As of June 2020 Cumulative

| Year      | New<br>Clubs | Dropped<br>Clubs | Gain/<br>Loss<br>Clubs | New<br>Members | Charter<br>Members | Reinstate<br>Members | Transfer<br>Members | Total<br>Member<br>Added | Total<br>Members<br>Dropped | Gain/<br>Loss<br>Members |
|-----------|--------------|------------------|------------------------|----------------|--------------------|----------------------|---------------------|--------------------------|-----------------------------|--------------------------|
| 2015-2016 | 2            | -2               | 0                      | 360            | 97                 | 44                   | 1                   | 502                      | -491                        | 11                       |
| 2016-2017 | 10           | -1               | 9                      | 443            | 249                | 17                   | 3                   | 712                      | -353                        | 359                      |
| 2017-2018 | 5            | 0                | 5                      | 572            | 207                | 16                   | 0                   | 795                      | -538                        | 257                      |
| 2018-2019 | 5            | -5               | 0                      | 272            | 121                | 20                   | 2                   | 415                      | -567                        | -152                     |
| 2019-2020 | 5            | -4               | 1                      | 331            | 133                | 34                   | 24                  | 522                      | -651                        | -129                     |
| Average   | 5            | -2               | 3                      | 396            | 161                | 26                   | 6                   | 589                      | -520                        | 69                       |