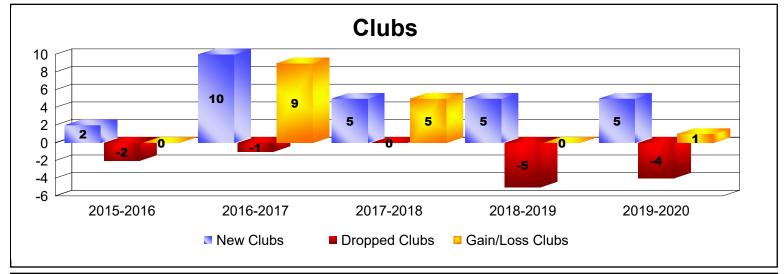

District 354 A

As of June 2020 Cumulative

| Year      | New<br>Clubs | Dropped<br>Clubs | Gain/<br>Loss<br>Clubs | New<br>Members | Charter<br>Members | Reinstate<br>Members | Transfer<br>Members | Total<br>Member<br>Added | Total<br>Members<br>Dropped | Gain/<br>Loss<br>Members |
|-----------|--------------|------------------|------------------------|----------------|--------------------|----------------------|---------------------|--------------------------|-----------------------------|--------------------------|
| 2015-2016 | 2            | -2               | 0                      | 360            | 97                 | 44                   | 1                   | 502                      | -491                        | 11                       |
| 2016-2017 | 10           | -1               | 9                      | 443            | 249                | 17                   | 3                   | 712                      | -353                        | 359                      |
| 2017-2018 | 5            | 0                | 5                      | 572            | 207                | 16                   | 0                   | 795                      | -538                        | 257                      |
| 2018-2019 | 5            | -5               | 0                      | 272            | 121                | 20                   | 2                   | 415                      | -567                        | -152                     |
| 2019-2020 | 5            | -4               | 1                      | 331            | 133                | 34                   | 24                  | 522                      | -651                        | -129                     |
| Average   | 5            | -2               | 3                      | 396            | 161                | 26                   | 6                   | 589                      | -520                        | 69                       |